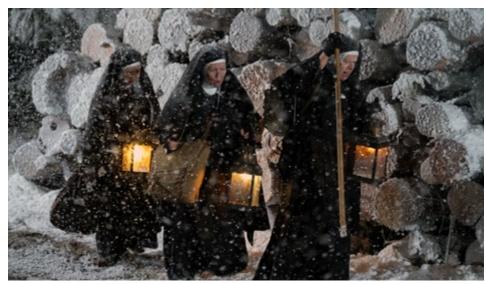

#### CALL THE MIDWIFE HOLIDAY SPECIAL

Airing over the 2024 Holiday Season

It's Christmas 1969, and the funfair and carol concert add color to frosty Poplar. Yet, the festive spirit at Nonnatus House is dampened by the spread of influenza alongside growing fears of an escaped prisoner after a spate of break-ins.